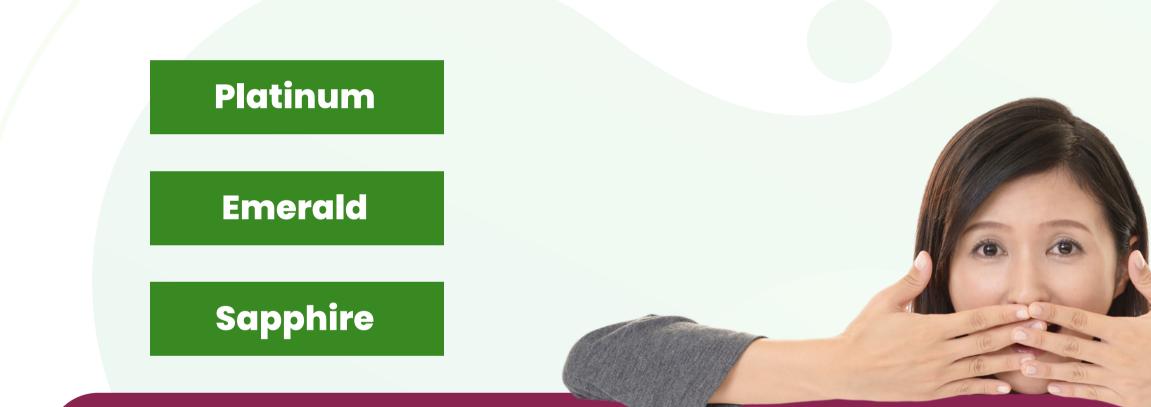

#### • Emerald

| LEFT BV                          | 10,00,000  |
|----------------------------------|------------|
| RIGHT BV                         | 10,00,000  |
| MONTHLY SMART BONUS              | 30,000/-   |
| MONTHLY MAINTENANCE BOTH SIDE BV | 3,00,000/- |

#### Needs Royal Club

Platinum both sides 150000 by continue 2 months, then you qualified in Level 2 Emerald both sides 40000 by continue 2 months, then you qualified in Level 2 Sapphire both sides 60000 by continue 2 months, then you qualified in Level 2