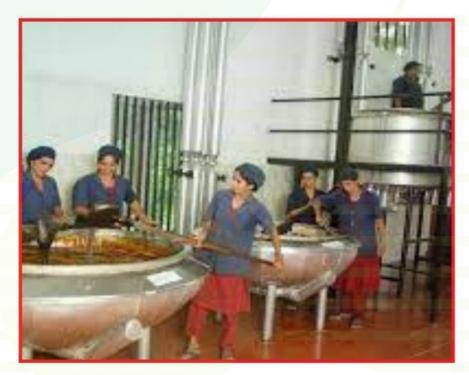

### **Cost Of Living** Indian Planning Commission

| YEAR | FAMILY | EXPENSES |
|------|--------|----------|
| 1940 | 2 + 15 | 10/-     |
| 1960 | 2 + 7  | 100/-    |
| 1980 | 2 + 5  | 1000/-   |
| 2000 | 2 + 2  | 10000/-  |
| 2020 | 2 + 2  | 100000/- |
| 2040 | 2 + 2  | ???      |