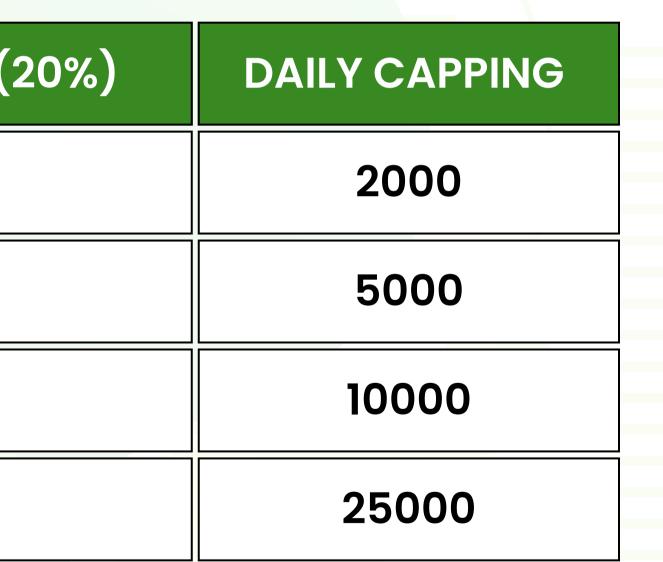

## FIRST INCOME: MATCHING INCOME

- FIRST INCOME: MATCHING INCOME
- Direct Sponsor Income On First Level 5% Second Level 2%. • The moment a third referral is introduced either directly or indirectly in your team completing a ratio of 2:1 or 1:2 between both the blocks, your first matching is achieved awarding you 20% ratio as joining BV.
- Subsequently for every two new referrals in your team, in the ratio of 1:1 you complete another matching and this process will continue till infinity awarding you 20% every time (subject to daily capping).