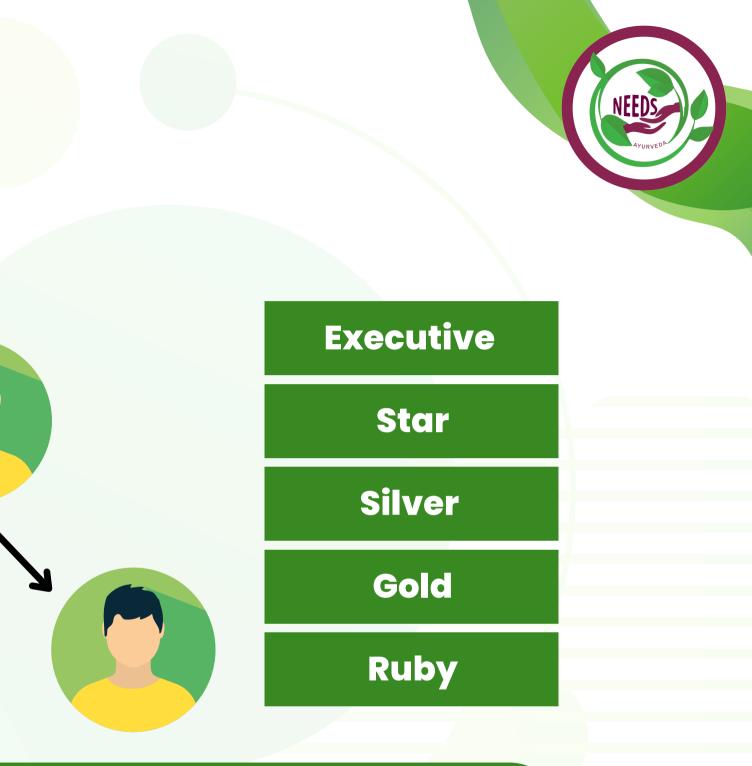

#### • Executive

| 10,000 |
|--------|
| 10,000 |
| 300/-  |
| 3000/- |
|        |

|    | 20,000 |
|----|--------|
|    | 20,000 |
|    | 600/-  |
| BV | 6000/- |

#### • Silver

| LEFT BV                          | 50,000   |
|----------------------------------|----------|
| RIGHT BV                         | 50,000   |
| MONTHLY SMART BONUS              | 1,500/-  |
| MONTHLY MAINTENANCE BOTH SIDE BV | 15,000/- |
|                                  |          |